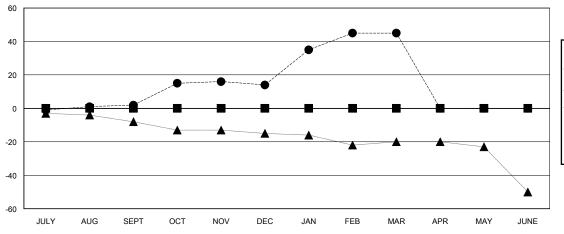

## GOALS AND ACTUAL MEMBERS CUMULATIVE

| ■- | MEMBER      | GROWTH NET    | GOAL |
|----|-------------|---------------|------|
| _  | IVILIVIDLIX | CITCOVVIIIINE | OOAL |

MEMBER GROWTH ACTUAL

- LAST YEAR MEMBERSHIP ACTUAL